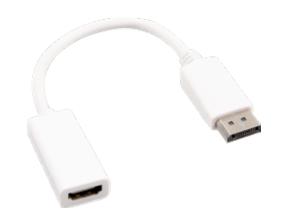

# PAGE 16 **USB Type-C Adapter cable**

DP male - HDMI female adapter White plastic shell

DP male - VGA 15pin female adapter

HDMI male - VGA female 15pin adapter Black plastic shell