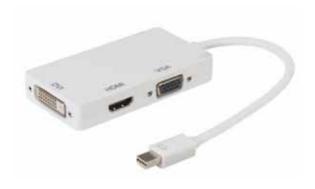

# PAGE 18 USB Type-C Adapter cable

HDMI male - VGA female + 3.5mm adapter

 $\begin{array}{c} \text{mini DP male - DVI female} \ + \ \text{VGA female adapter} \\ \end{array}$ 

mini DP male - HDMI female adapter

mini DP male - VGA 15pin female +  $\,$  HDMI female adapter

PAGE 20