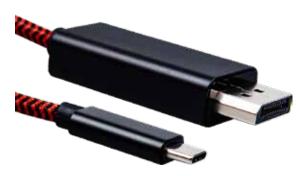

type-C cable male to HDMI cable A male Black metal connector With silver plated Cable with black-on-red nylon net

FT- AOC HDMI CABLE- DETACHABLE- HYBRID FIBER- 18 GBPS,  $4 \text{K} @ 60 \ 4:4:4 \ 2160p},$  MICRO-HDMI ON SOURCE END WITH DETACHABLE HDMI TYPE A CONN