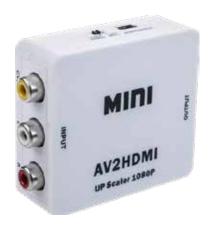

### PAGE 17 **USB Type-C Adapter cable**

DP male - DVI female adapter Black plastic shell

mini HDMI - VGA 15pin adapter Black plastic shell

AV converter