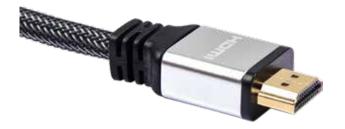

#### PAGE 04 HDMI CABLE

HDMI cable A male to A male
Metal & plastic connector
With gold plated
Cable with white-on-black nylon net

HDMI cable A male to A male
Dark grey metal connector
With gold plated
Cable with dark grey nylon net