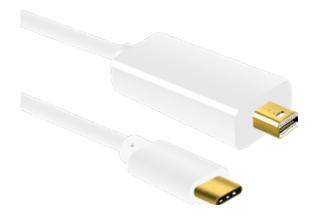

Micro HDMI cable A male to A male Silver foursquare metal connector With gold plated Black PVC cable

HDMI cable A male to type-C cable male
Black metal connector
With gold plated
Black PVC cable

Mini Displayport Male USB Type C male