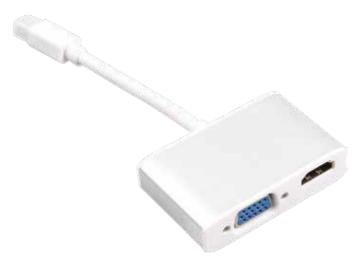

# PAGE 18 USB Type-C Adapter cable

HDMI male - VGA female + 3.5mm adapter

 $\begin{array}{c} \text{mini DP male - DVI female} \ + \ \text{VGA female adapter} \\ \end{array}$ 

mini DP male - HDMI female adapter