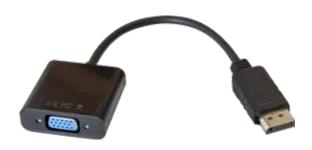

# PAGE 16 **USB Type-C Adapter cable**

DP male - HDMI female adapter White plastic shell

DP male - VGA 15pin female adapter

HDMI male - VGA female 15pin adapter Black plastic shell