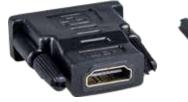

#### PAGE 09 **HDMI Adapter**

Hdmi Plug To Hdmi Plug

Hdmi Plug To Mini Hdmi Plug

Hdmi Jack To Hdmi Plug

Mini Hdmi Plug To Hdmi Jack

Hdmi Jack To Micro HDMI

Hdmi Plug To Dvi-d(24+1)

Hdmi Plug To Hdmi Jack Rotatable 270 Degree

Hdmi Jack To Dvi-d(18+1) Golden

Hdmi Jack To Dvi-d(18+1) Silver

PAGE 12 HDMI Adapter

Hdmi Plug To Hdmi Jack Right Angle

Hdmi Plug To Hdmi Jack Right Angle

Hdmi Plug To Micro HDMI

#### PAGE 13 **HDMI Adapter**

Hdmi Plug To Micro HDMI

Hdmi Jack To Mini Hdmi Plug Three General

Hdmi Plug To Hdmi Jack Right Angle

PAGE 14 HDMI Adapter

Hdmi Jack To Hdmi Jack

Hdmi Plug To Dvi-d(18+1)