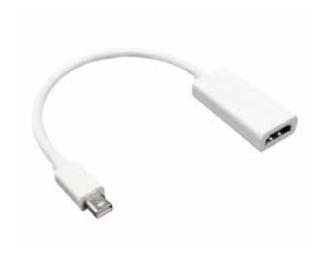

### PAGE 15 **USB Type-C Adapter cable**

 $\begin{array}{c} \text{mini DP - DVI} \, + \, \text{DP adapter} \\ \text{White plastic shell} \end{array}$ 

mini DP - DVI adapter White plastic shell

DP male - VGA 15pin female adapter