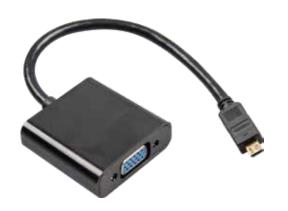

### PAGE 17 **USB Type-C Adapter cable**

DP male - DVI female adapter Black plastic shell

mini HDMI - VGA 15pin adapter Black plastic shell

AV converter