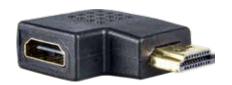

Hdmi Jack To Dvi-d(18+1) Golden

Hdmi Jack To Dvi-d(18+1) Silver

PAGE 12 HDMI Adapter

Hdmi Plug To Hdmi Jack Right Angle

Hdmi Plug To Hdmi Jack Right Angle

Hdmi Plug To Micro HDMI