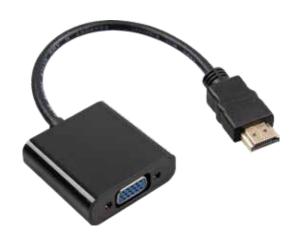

# PAGE 16 **USB Type-C Adapter cable**

DP male - HDMI female adapter White plastic shell

DP male - VGA 15pin female adapter

HDMI male - VGA female 15pin adapter Black plastic shell