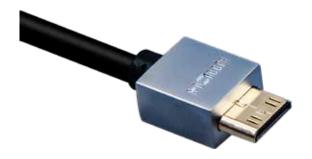

HDMI cable A male to A male
Dark grey rotatable metal connector
With gold plated
Black rubber cable

HDMI cable A male to A male
Black right angle metal connector
With gold plated
Cable with blue nylon net