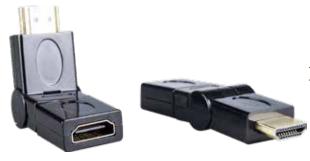

#### PAGE 09 **HDMI Adapter**

Hdmi Plug To Hdmi Plug

Hdmi Plug To Mini Hdmi Plug

Hdmi Jack To Hdmi Plug

Mini Hdmi Plug To Hdmi Jack

Hdmi Jack To Micro HDMI

Hdmi Plug To Dvi-d(24+1)

Hdmi Plug To Hdmi Jack Rotatable 270 Degree

Hdmi Jack To Dvi-d(18+1) Golden

Hdmi Jack To Dvi-d(18+1) Silver

PAGE 12 HDMI Adapter

Hdmi Plug To Hdmi Jack Right Angle

Hdmi Plug To Hdmi Jack Right Angle

Hdmi Plug To Micro HDMI