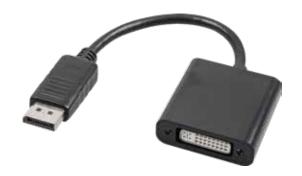

### PAGE 17 **USB Type-C Adapter cable**

DP male - DVI female adapter Black plastic shell

mini HDMI - VGA 15pin adapter Black plastic shell

AV converter