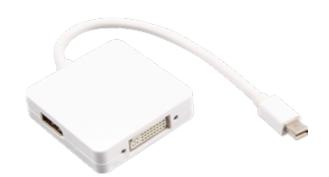

### PAGE 15 **USB Type-C Adapter cable**

 $\begin{array}{c} \text{mini DP - DVI} \, + \, \text{DP adapter} \\ \text{White plastic shell} \end{array}$ 

mini DP - DVI adapter White plastic shell

DP male - VGA 15pin female adapter

# PAGE 16 **USB Type-C Adapter cable**

DP male - HDMI female adapter White plastic shell

DP male - VGA 15pin female adapter

HDMI male - VGA female 15pin adapter Black plastic shell

### PAGE 17 **USB Type-C Adapter cable**

DP male - DVI female adapter Black plastic shell

mini HDMI - VGA 15pin adapter Black plastic shell

AV converter

# PAGE 18 USB Type-C Adapter cable

HDMI male - VGA female + 3.5mm adapter

 $\begin{array}{c} \text{mini DP male - DVI female} \ + \ \text{VGA female adapter} \\ \end{array}$ 

mini DP male - HDMI female adapter

mini DP male - VGA 15pin female +  $\,$  HDMI female adapter

PAGE 20