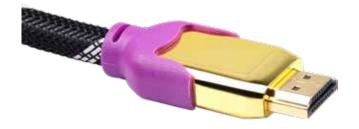

# HDMI CABLE

Transmission stability
Safety environmental protection

HDMI cable A male to A male

Blue metal connector

With gold plated

Cable with blue nylon net

HDMI cable A male to A male
Separable metal connector
With gold plated
Cable with dark grey nylon net