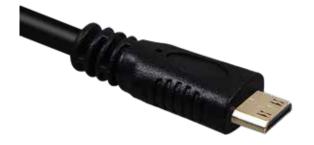

#### **HDMI CABLE**

Mini HDMI cable A male to HDMI F Red metal connector With gold plated Black PVC cable

Micro HDMI cable A male to A male Black plastic molded connector With gold plated Black PVC cable

Micro HDMI cable A male to A male Silver foursquare metal connector With gold plated Black PVC cable

HDMI cable A male to type-C cable male
Black metal connector
With gold plated
Black PVC cable

Mini Displayport Male USB Type C male