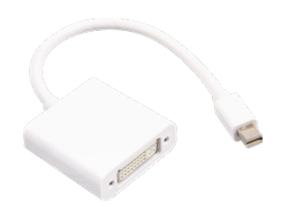

### PAGE 15 **USB Type-C Adapter cable**

 $\begin{array}{c} \text{mini DP - DVI} \, + \, \text{DP adapter} \\ \text{White plastic shell} \end{array}$ 

mini DP - DVI adapter White plastic shell

DP male - VGA 15pin female adapter