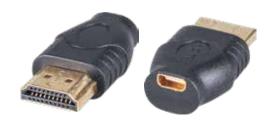

#### PAGE 09 **HDMI Adapter**

Hdmi Plug To Hdmi Plug

Hdmi Plug To Mini Hdmi Plug

Hdmi Jack To Hdmi Plug

Mini Hdmi Plug To Hdmi Jack

Hdmi Jack To Micro HDMI

Hdmi Plug To Dvi-d(24+1)

Hdmi Plug To Hdmi Jack Rotatable 270 Degree