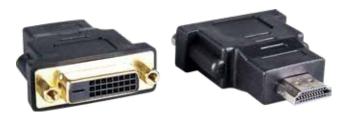

#### PAGE 09 **HDMI Adapter**

Hdmi Plug To Hdmi Plug

Hdmi Plug To Mini Hdmi Plug

Hdmi Jack To Hdmi Plug

Mini Hdmi Plug To Hdmi Jack

Hdmi Jack To Micro HDMI

Hdmi Plug To Dvi-d(24+1)

Hdmi Plug To Hdmi Jack Rotatable 270 Degree

Hdmi Jack To Dvi-d(18+1) Golden

Hdmi Jack To Dvi-d(18+1) Silver

PAGE 12 HDMI Adapter

Hdmi Plug To Hdmi Jack Right Angle

Hdmi Plug To Hdmi Jack Right Angle

Hdmi Plug To Micro HDMI