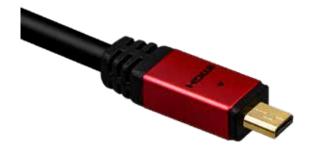

#### **HDMI CABLE**

Mini HDMI cable A male to HDMI F Red metal connector With gold plated Black PVC cable

Micro HDMI cable A male to A male Black plastic molded connector With gold plated Black PVC cable