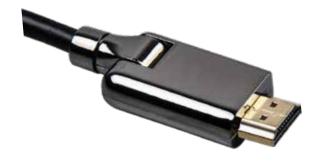

HDMI cable A male to A male
Dark grey rotatable metal connector
With gold plated
Black rubber cable

HDMI cable A male to A male
Black right angle metal connector
With gold plated
Cable with blue nylon net