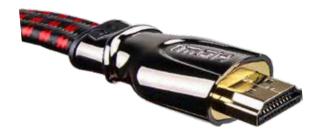

HDMI cable A male to A male
Dark grey metal connector
With gold plated
Cable with dark grey nylon net

HDMI cable A male to A male
Dark grey metal connector
With gold plated
Cable with red-on-black nylon net