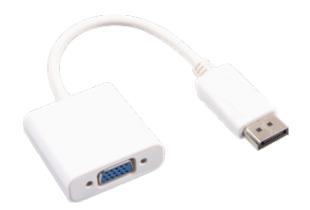

### PAGE 15 **USB Type-C Adapter cable**

 $\begin{array}{c} \text{mini DP - DVI} \, + \, \text{DP adapter} \\ \text{White plastic shell} \end{array}$ 

mini DP - DVI adapter White plastic shell

DP male - VGA 15pin female adapter

# PAGE 16 **USB Type-C Adapter cable**

DP male - HDMI female adapter White plastic shell

DP male - VGA 15pin female adapter

HDMI male - VGA female 15pin adapter Black plastic shell