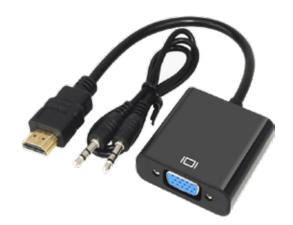

# PAGE 18 USB Type-C Adapter cable

HDMI male - VGA female + 3.5mm adapter

 $\begin{array}{c} \text{mini DP male - DVI female} \ + \ \text{VGA female adapter} \\ \end{array}$ 

mini DP male - HDMI female adapter