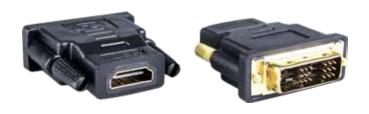

#### PAGE 09 **HDMI Adapter**

Hdmi Plug To Hdmi Plug

Hdmi Plug To Mini Hdmi Plug

Hdmi Jack To Hdmi Plug

Mini Hdmi Plug To Hdmi Jack

Hdmi Jack To Micro HDMI

Hdmi Plug To Dvi-d(24+1)

Hdmi Plug To Hdmi Jack Rotatable 270 Degree

Hdmi Jack To Dvi-d(18+1) Golden

Hdmi Jack To Dvi-d(18+1) Silver

PAGE 12 HDMI Adapter

Hdmi Plug To Hdmi Jack Right Angle

Hdmi Plug To Hdmi Jack Right Angle

Hdmi Plug To Micro HDMI

#### PAGE 13 **HDMI Adapter**

Hdmi Plug To Micro HDMI

Hdmi Jack To Mini Hdmi Plug Three General

Hdmi Plug To Hdmi Jack Right Angle

PAGE 14 HDMI Adapter

Hdmi Jack To Hdmi Jack

Hdmi Plug To Dvi-d(18+1)