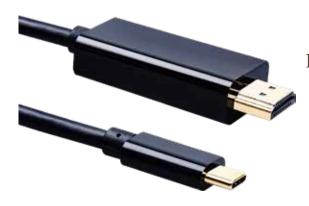

Micro HDMI cable A male to A male Silver foursquare metal connector With gold plated Black PVC cable

HDMI cable A male to type-C cable male
Black metal connector
With gold plated
Black PVC cable

Mini Displayport Male USB Type C male