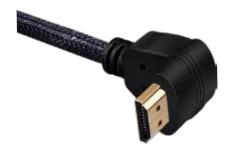

HDMI cable A male to A male
Dark grey rotatable metal connector
With gold plated
Black rubber cable

HDMI cable A male to A male
Black right angle metal connector
With gold plated
Cable with blue nylon net