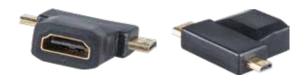

#### PAGE 09 **HDMI Adapter**

Hdmi Plug To Hdmi Plug

Hdmi Plug To Mini Hdmi Plug

Hdmi Jack To Hdmi Plug

Mini Hdmi Plug To Hdmi Jack

Hdmi Jack To Micro HDMI

Hdmi Plug To Dvi-d(24+1)

Hdmi Plug To Hdmi Jack Rotatable 270 Degree