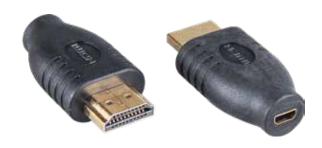

#### PAGE 09 **HDMI Adapter**

Hdmi Plug To Hdmi Plug

Hdmi Plug To Mini Hdmi Plug

Hdmi Jack To Hdmi Plug

Mini Hdmi Plug To Hdmi Jack

Hdmi Jack To Micro HDMI

Hdmi Plug To Dvi-d(24+1)

Hdmi Plug To Hdmi Jack Rotatable 270 Degree