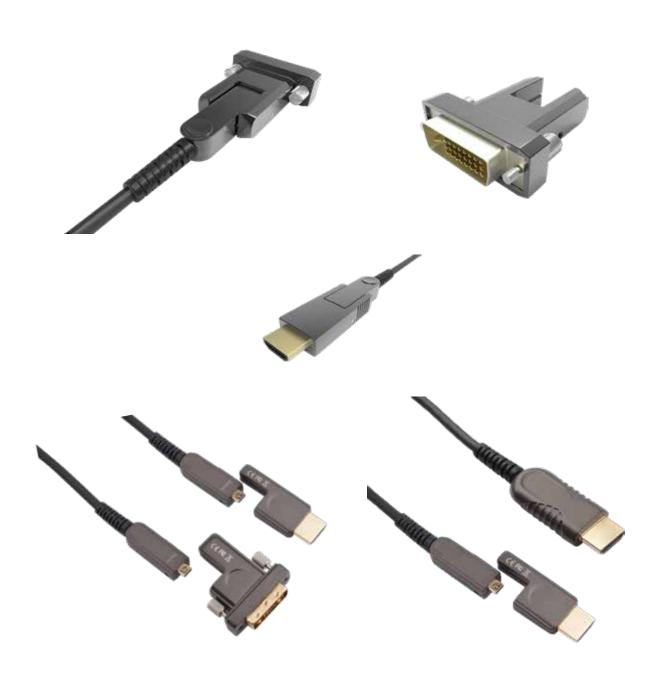

#### PAGE 09 **HDMI Adapter**

Hdmi Plug To Hdmi Plug

Hdmi Plug To Mini Hdmi Plug

Hdmi Jack To Hdmi Plug

Mini Hdmi Plug To Hdmi Jack

Hdmi Jack To Micro HDMI

Hdmi Plug To Dvi-d(24+1)

Hdmi Plug To Hdmi Jack Rotatable 270 Degree

Hdmi Jack To Dvi-d(18+1) Golden

Hdmi Jack To Dvi-d(18+1) Silver

PAGE 12 HDMI Adapter

Hdmi Plug To Hdmi Jack Right Angle

Hdmi Plug To Hdmi Jack Right Angle

Hdmi Plug To Micro HDMI

#### PAGE 13 **HDMI Adapter**

Hdmi Plug To Micro HDMI

Hdmi Jack To Mini Hdmi Plug Three General

Hdmi Plug To Hdmi Jack Right Angle

PAGE 14 HDMI Adapter

Hdmi Jack To Hdmi Jack

Hdmi Plug To Dvi-d(18+1)