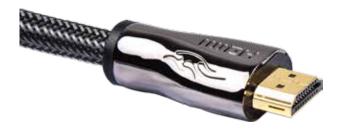

HDMI cable A male to A male
Dark grey rotatable metal connector
With gold plated
Black rubber cable

HDMI cable A male to A male
Black right angle metal connector
With gold plated
Cable with blue nylon net